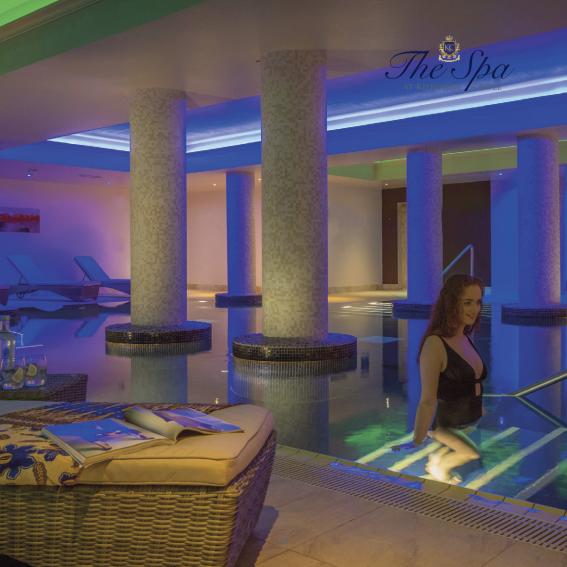

# Thermal Suite (60 Minute Access)

Cocoon yourself in the therapeutic waters of our luxurious Thermal Suite: Facilities include:

- ~ Sauna ~ LightTherapy Aroma Steam Room ~ Tropical Showers ~ Hydrotherapy Shower
- ~ Hot & Cold Vitality Pools ~ Ice Fountain ~ Relaxation Suite
- \*\*\* Inclusive with treatments of €100 and above

#### **SPA ACCESS**

Guests who have reserved spa treatments to the value of €100 or over can enjoy complimentary use of the Thermal Suite. Swimwear is required for the Thermal Suite.