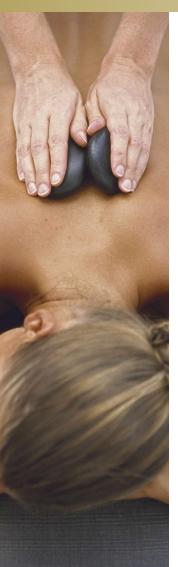

# **Aromatherapy Full Body Hot Stone Massage**

Warm Basalt stones to melt away tension.

Balinese stones bathed in the Frangipani Monoi Body Oil are worked deep into the muscles, getting into areas of tension. The result is sparkling vitality with the added bonus of intensely hydrated skin.

€140 ~ 70 mins