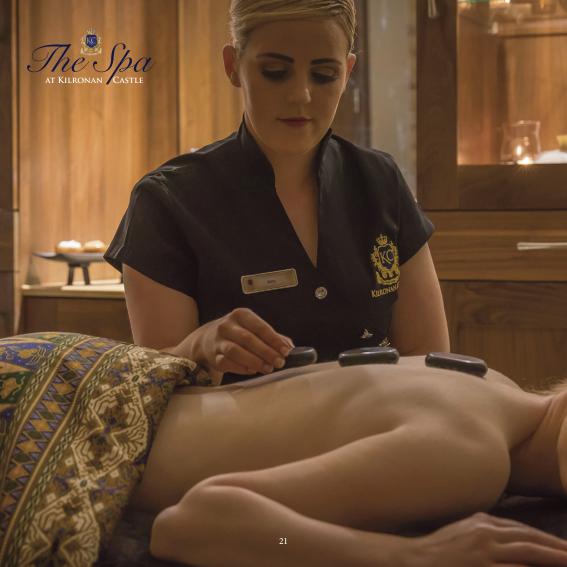

# **Aromatherapy Full Body Hot Stone Massage**

Warm Basalt stones to melt away tension.

Balinese stones bathed in the Frangipani Monoi Body Oil are worked deep into the muscles, getting into areas of tension. The result is sparkling vitality with the added bonus of intensely hydrated skin.

## **Aromatherapy Back of the Body Hot Stone Massage**

Warm Basalt stones to melt away tension.

Warm basalt stones are massaged over the back, neck and shoulders and back of the legs to release tension from the heated muscles.