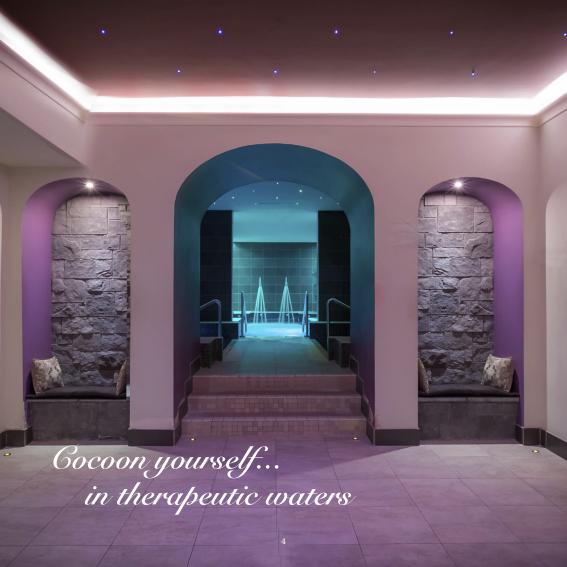

# Thermal Suite (60 Minute Access)

Cocoon yourself in the therapeutic waters of our luxurious Thermal Suite: Facilities include:

- ~ Sauna ~ LightTherapy Aroma Steam Room ~ Tropical Showers ~ Hydrotherapy Shower
- ~ Hot & Cold Vitality Pools ~ Ice Fountain ~ Relaxation Suite
- \*\*\* Inclusive with treatments of €100 and above

\*\*\*Thermal Suite access can be added for an additional charge

Please note that use of the thermal area/Rasul is not recommended for anyone who is pregnant.

#### **SPA ACCESS**

Guests who have reserved spa treatments to the value of €100 or over can enjoy complimentary use of the Thermal Suite. Swimwear is required for the Thermal Suite.

#### THERMAL SUITE HEALTH AND SAFFTY

If you suffer from high/low blood pressure, heart conditions, epilepsy, diabetes un-medicated or if you are under the care of a medical practitioner or you are pregnant you should not use the Thermal Suite.