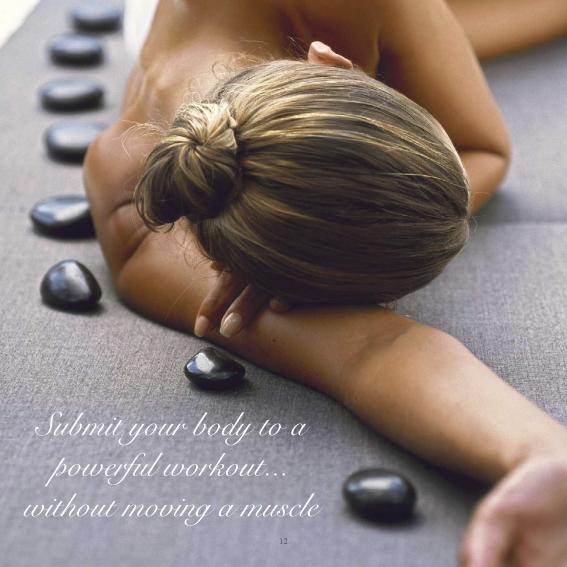

# **Aromatherapy Full Body Hot Stone Massage**

Warm Basalt stones to melt away tension.

Balinese stones bathed in the Frangipani Monoi Body Oil are worked deep into the muscles, getting into areas of tension. The result is sparkling vitality with the added bonus of intensely hydrated skin.

€140 ~ 70 mins